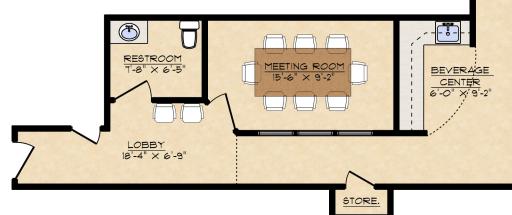

DIVISIBLE TO 1385 SF EXPANDABLE TO 4877 SF

Terrific workplace is beautifully decorated with three private offices, including a corner office, conference room, reception area, full bath, and kitchen. Well appointed and can be expanded to suit.