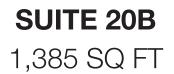

DIVISIBLE TO 1385 SF EXPANDABLE TO 4877 SF

Terrific workplace is beautifully decorated with three private offices, including a corner office, conference room, reception area, full bath, and kitchen. Well appointed and can be expanded to suit.